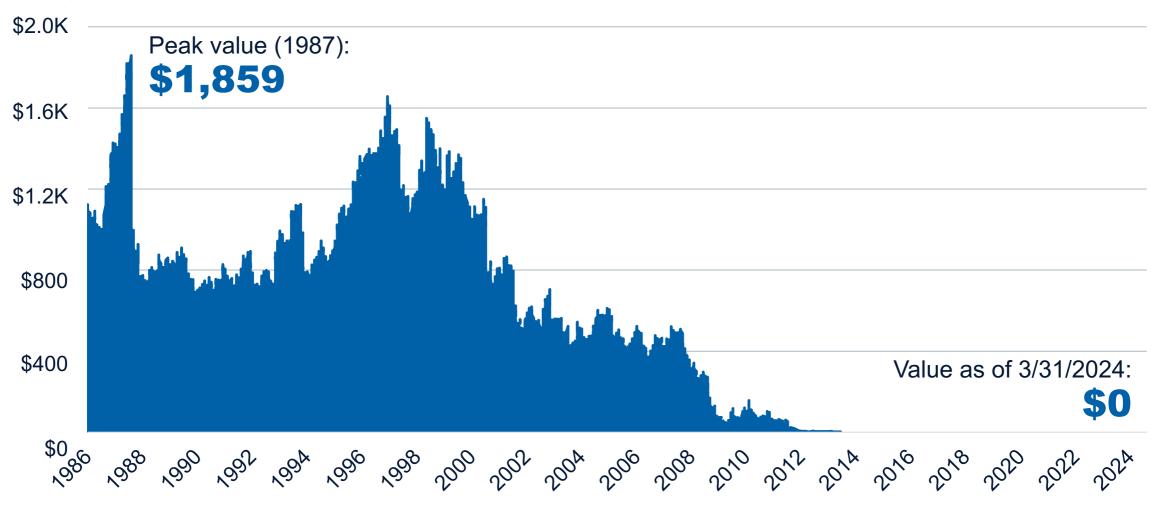

#### What if You Invested \$1,000 in Kodak?

Source: FactSet.

Past performance cannot guarantee future results.

Chart shown is for educational and illustrative purposes only. Financial data and analytics provider FactSet. Copyright 2024 FactSet. All Rights Reserved.