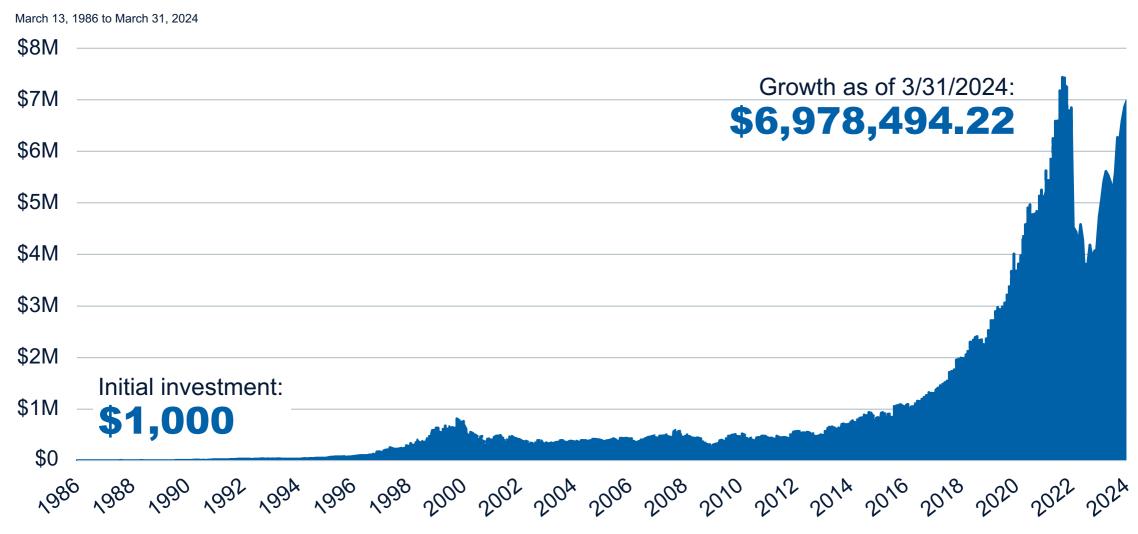

## What if You Had Invested \$1,000 in The Initial Public Offering of Microsoft?

Source: FactSet.

Past performance cannot guarantee future results.

Chart shown is for educational and illustrative purposes only. Financial data and analytics provider FactSet. Copyright 2024 FactSet. All Rights Reserved.