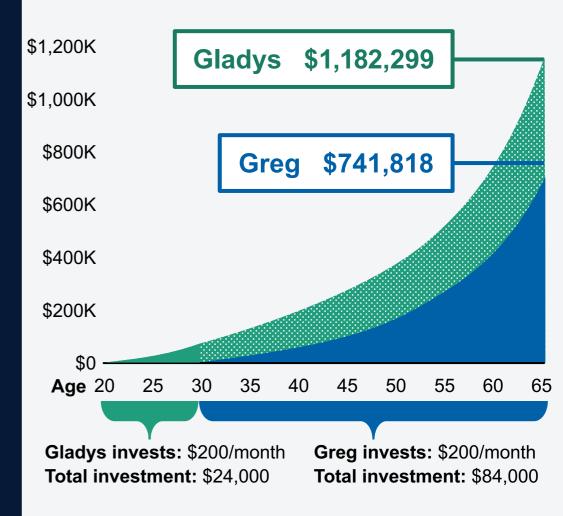

## 6 The Gift

The potential to accumulate wealth increases over a longer period of time.

Chart shows hypothetical ending balances at age 65 for both investors, assuming a 10% annual rate of return. Investor 1 (Gladys): invested \$200 a month for 10 years from age 20–30. Investor 2 (Greg): invested \$200 a month for 35 years from age 30–65. This chart is for illustrative purposes only and does not represent the performance of a specific investment. All investing is subject to market risk, including the potential loss of principal.