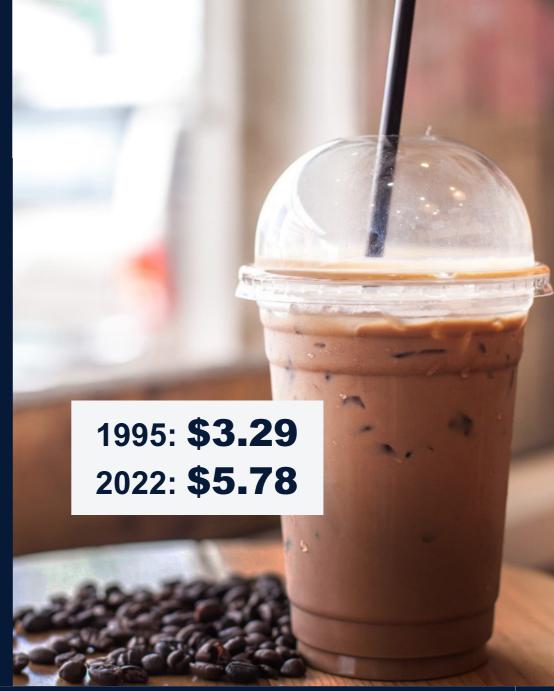

## 4 Grande Frozen Drink

How much was your last grande frozen drink?

Source: Starbucks Mobile Menu, 2024. Historical price has been estimated based on the Consumer Price Index.

#### 4. Grande Frozen Drink

The cost of everything is likely to keep rising.